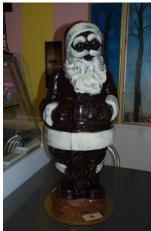

## Homemade 3ft Tall Santa Clause - \$279

You will be the highlight of the party with this gift!!