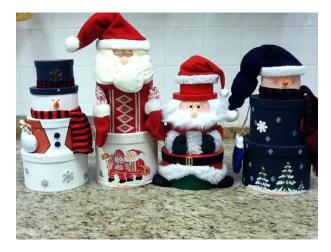

## **Holiday Towers-**

## **<u>5 boxes</u>**- \$75 **<u>5 Large Boxes</u>**- \$275 **<u>7 Boxes</u>**- \$225 <u>Holiday</u>-\$49.95

All towers are filled with an assortment of Cookies, Chocolates, and other Homemade Strawberry Bakery goodies.

Towers can be shipped!