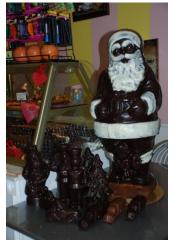

## Homemade 3ft Tall Santa Clause - \$279

You will be the highlight of the party with this gift!!